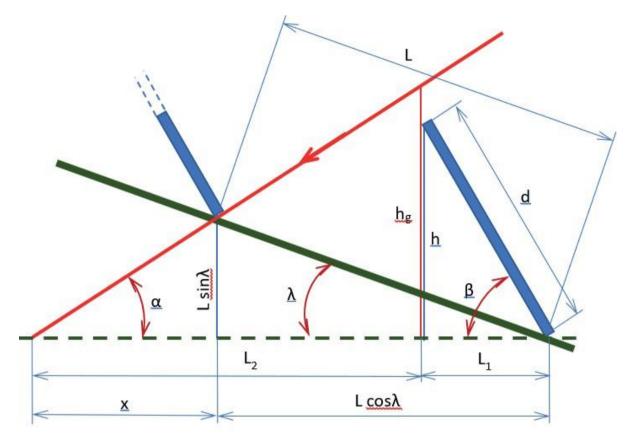

#### Solar Tracking Algorithm (Backtracking)

Batıya doğru eğimli zemin üzerine kurulan sistem

Panel dizisi eğim açısının (β) 24 saat için değişimi (BT=1, 24 Mayıs)

Fast service & Easy Maintenance Why Oxotracker IEC