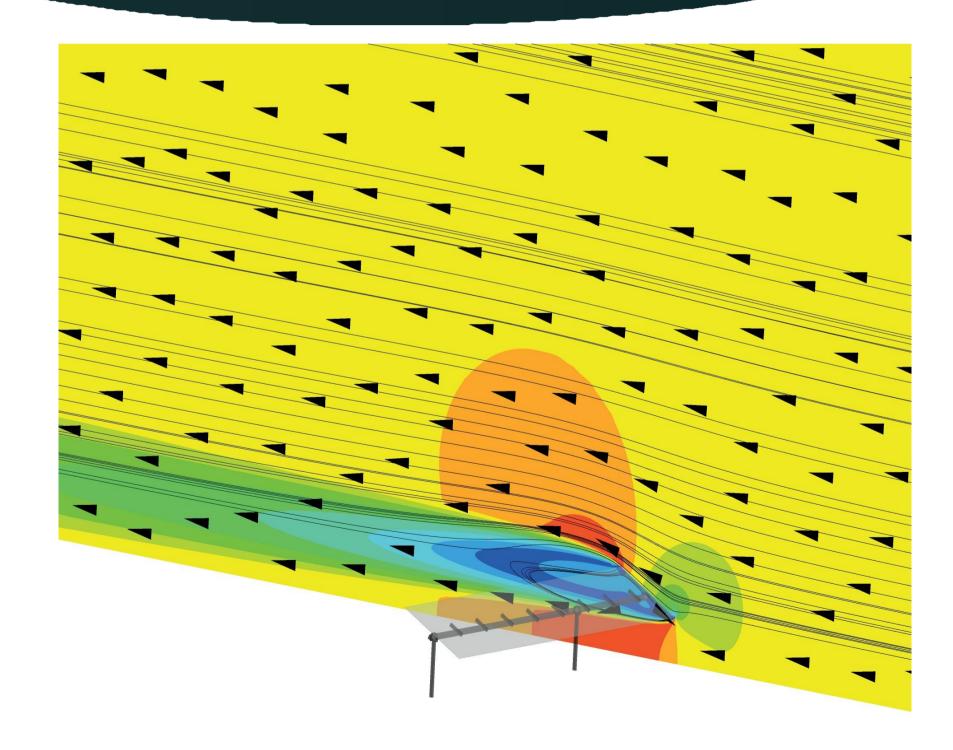

#### Wind Simulations

### Standard 140 km/h Wind Resistance

All system components have been analyzed for static and dynamic loads.

Based on test results, I and H poles were preferred over C poles.