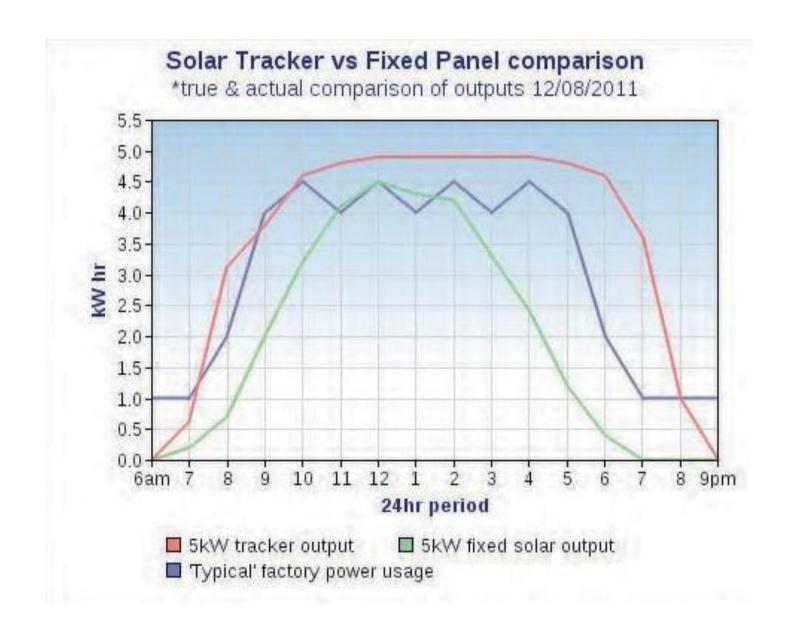

## Why Choose Trackers?

Higher Energy Production

Longer Production Duration

20% Increase In Production

## Why Choose Trackers?

Higher energy production

Longer production duration