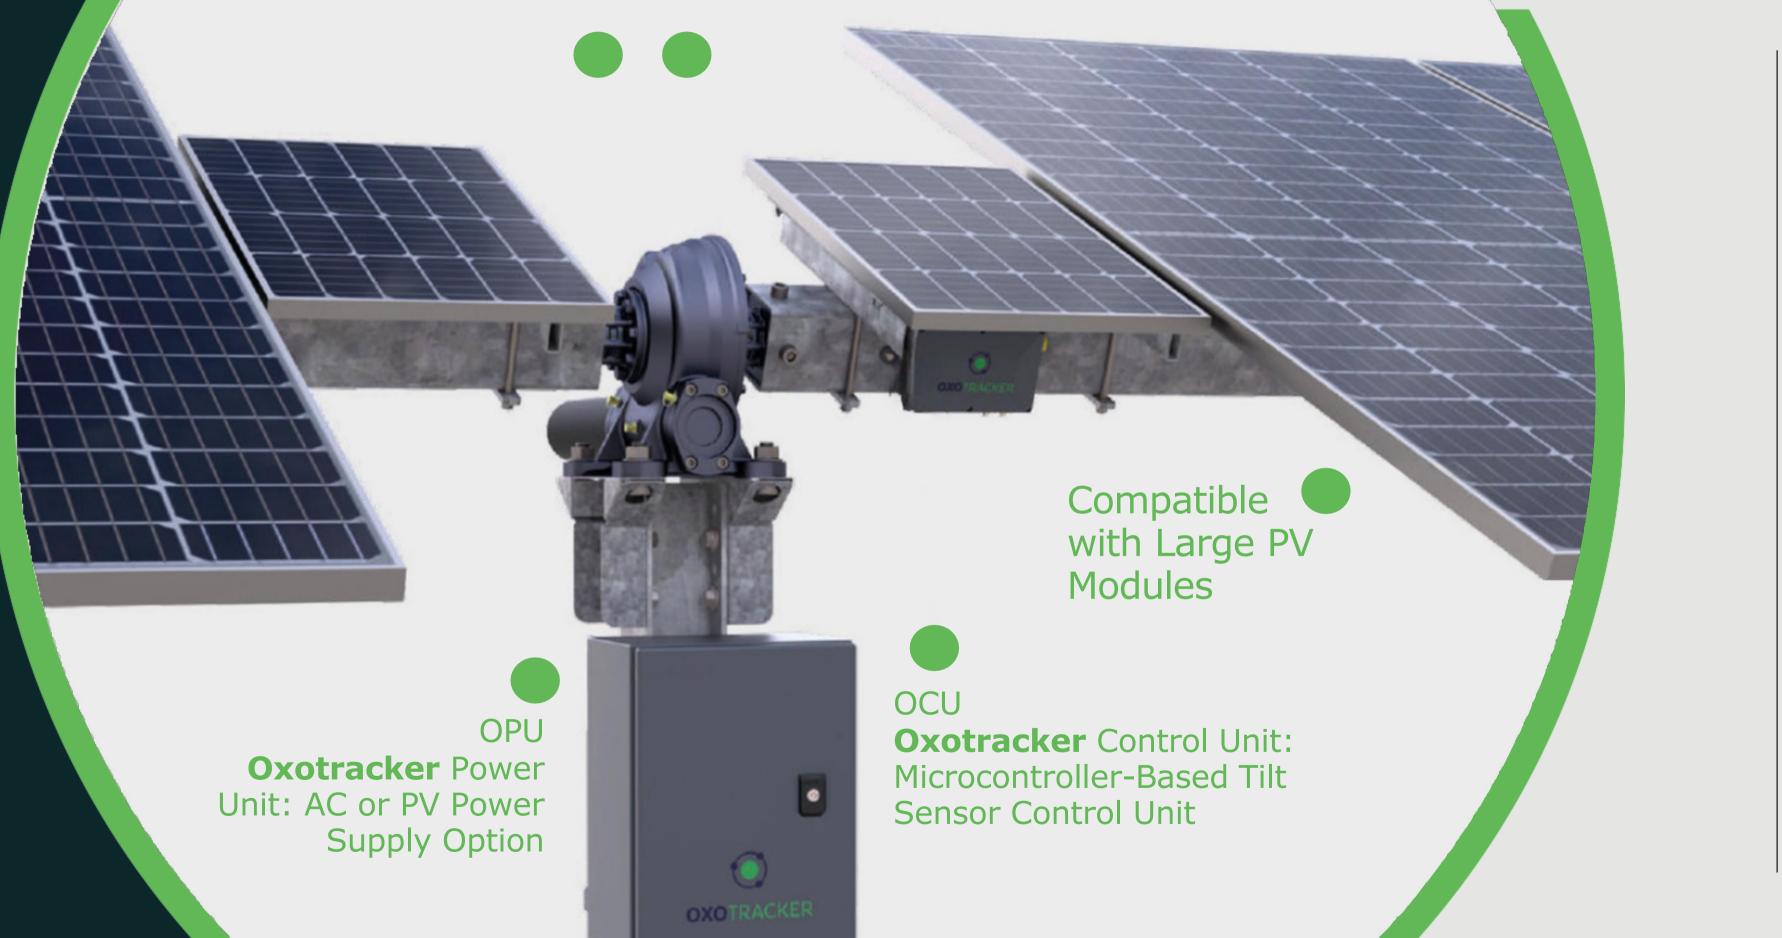

#### Technical Specifications

| Tracking Method          | Single-Axis, Single-Row Panel, Astronomical Algorithm | Wind Protection     | Automatic/Manual Park Position + 2-Way Damper         |
|--------------------------|-------------------------------------------------------|---------------------|-------------------------------------------------------|
| Tracking Range           | ±55°                                                  | Snow Protection     | Snow Park Position                                    |
| Tracking Accuracy        | <0.5°                                                 | Hail Protection     | Hail Park Position                                    |
| Operating<br>Temperature | Electronic: -40°C - +85°C                             | Night Park Position | Otomatic                                              |
|                          | Slew Drive: -20°C - +65°C                             | Backtracking        | Adaptable Algorithm for Different Layouts             |
|                          | Battery: -20°C - +60°C                                | Ground Slope        | South-North Orientation: 9°                           |
| Protection Class         | IP65                                                  |                     | East-West: Unlimited                                  |
| Power Consumption        | <0.3 kWh günlük                                       | Electronic          | Autonomous - Microcontroller with Tilt Sensor Support |
| Drive System             | Slew Drive, 4800 Nm, 24 V DC Motor                    | Communication       | MODBUS RS485                                          |
| Row Length               | 70 Module                                             |                     | Zigbee Wireless Mesh                                  |
| Online Monitoring        | Tracking via Oxotracker Cloud System                  | Power               | Battery with AC or PV Power Supply, 24VDC             |