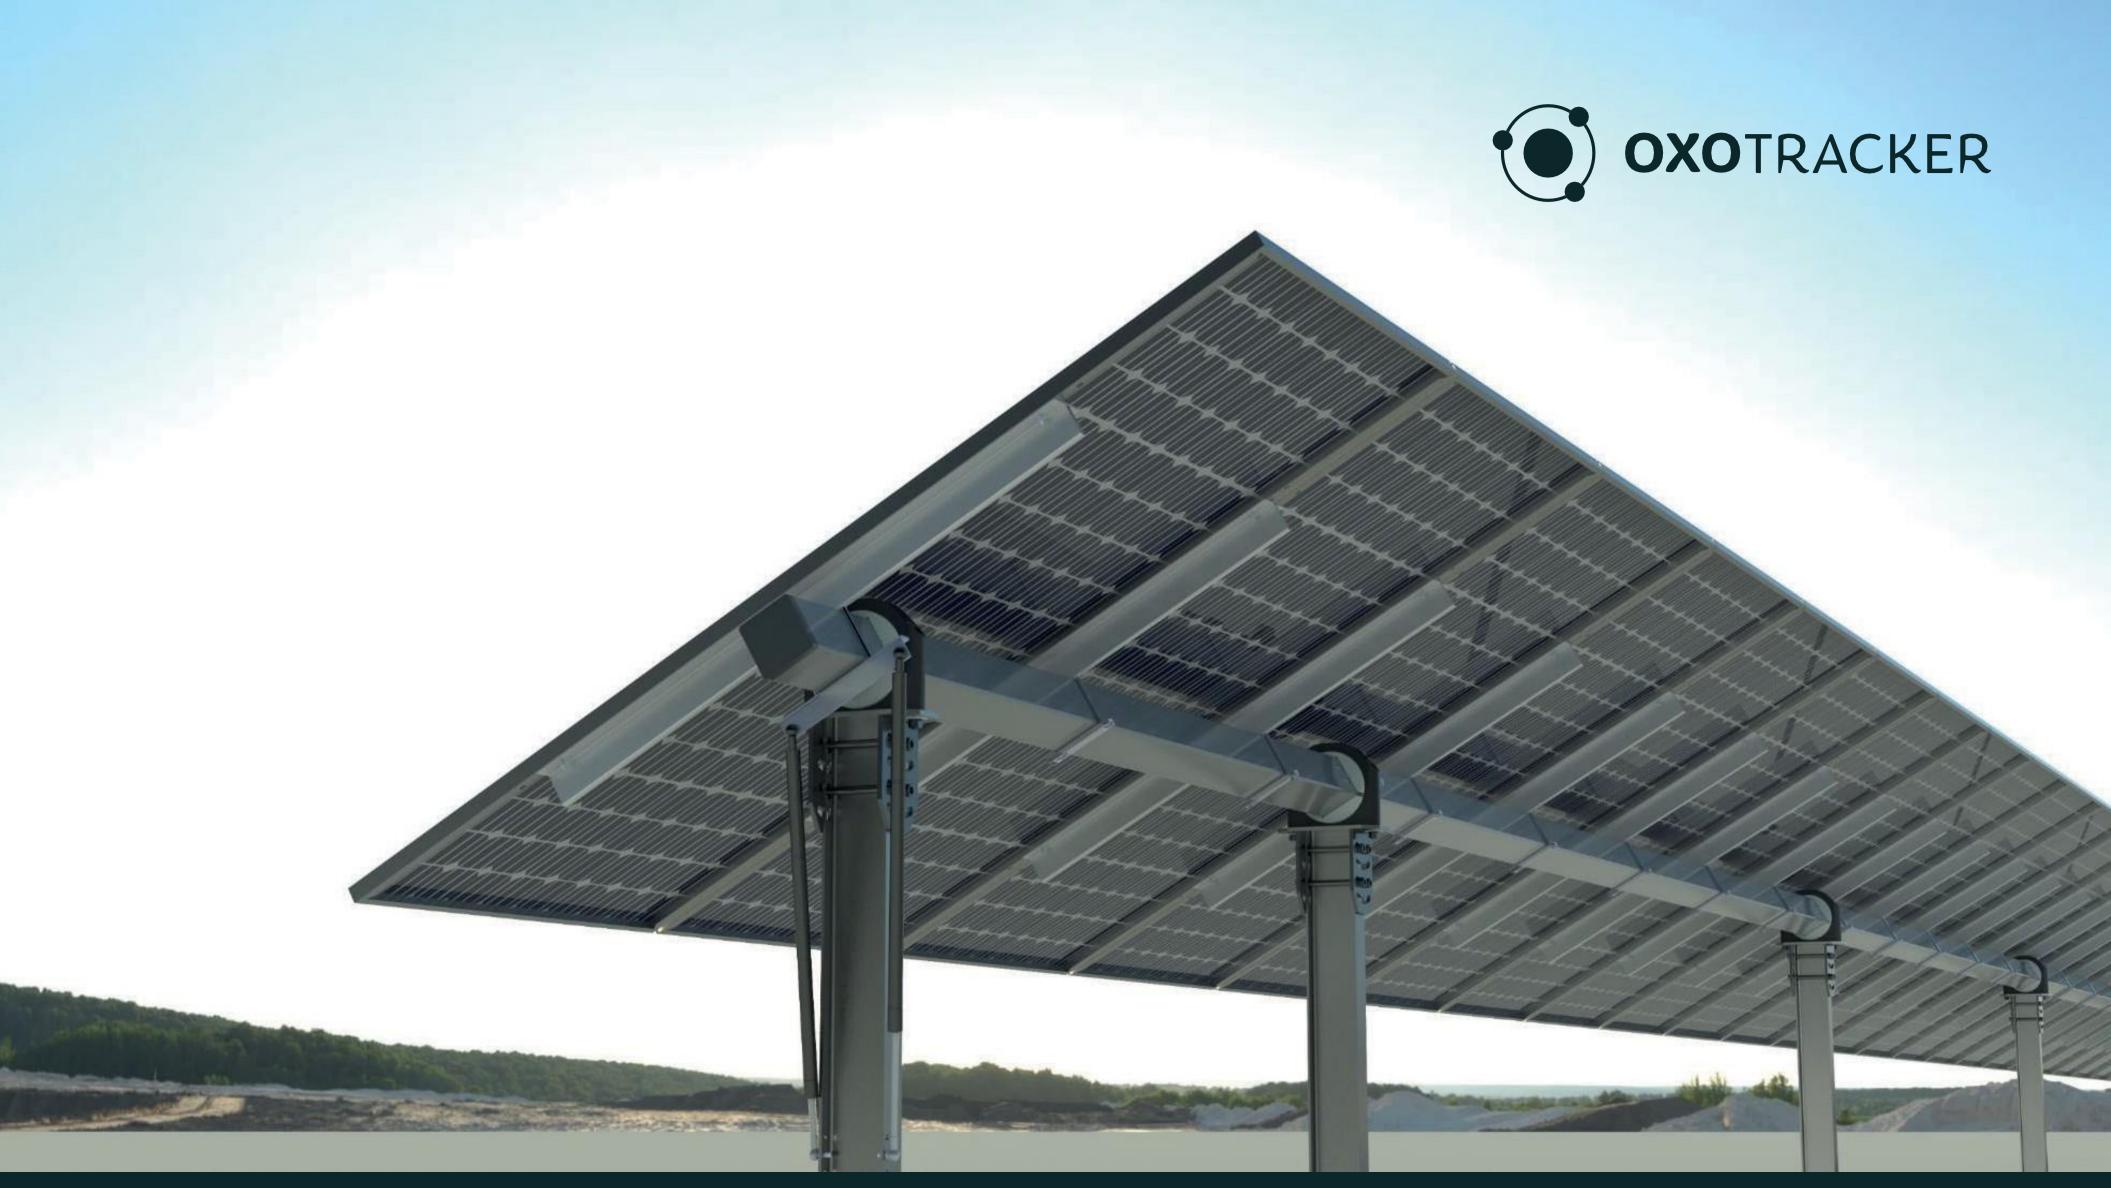

2006/42/AT Makine Emniyeti Yönetmeliği/EK VIII Single Axis Solar Tracking System **Product Description** 

OXOTRACKER Branded OXOV1.1

: EN ISO 12100, EN 60204-1

OXOTRACKER

Durable and Simple Design with Easy Installation

Slew Drive, 4800 Nm 24 V DC Motor