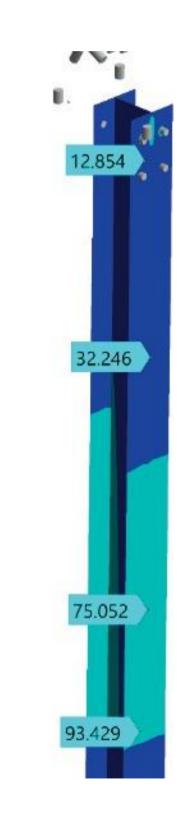

#### Wind Simulations

### Standard 140 km/h Wind Resistance

All system components have been analyzed for static and dynamic loads.

Based on test results, I and H poles were preferred over C poles.