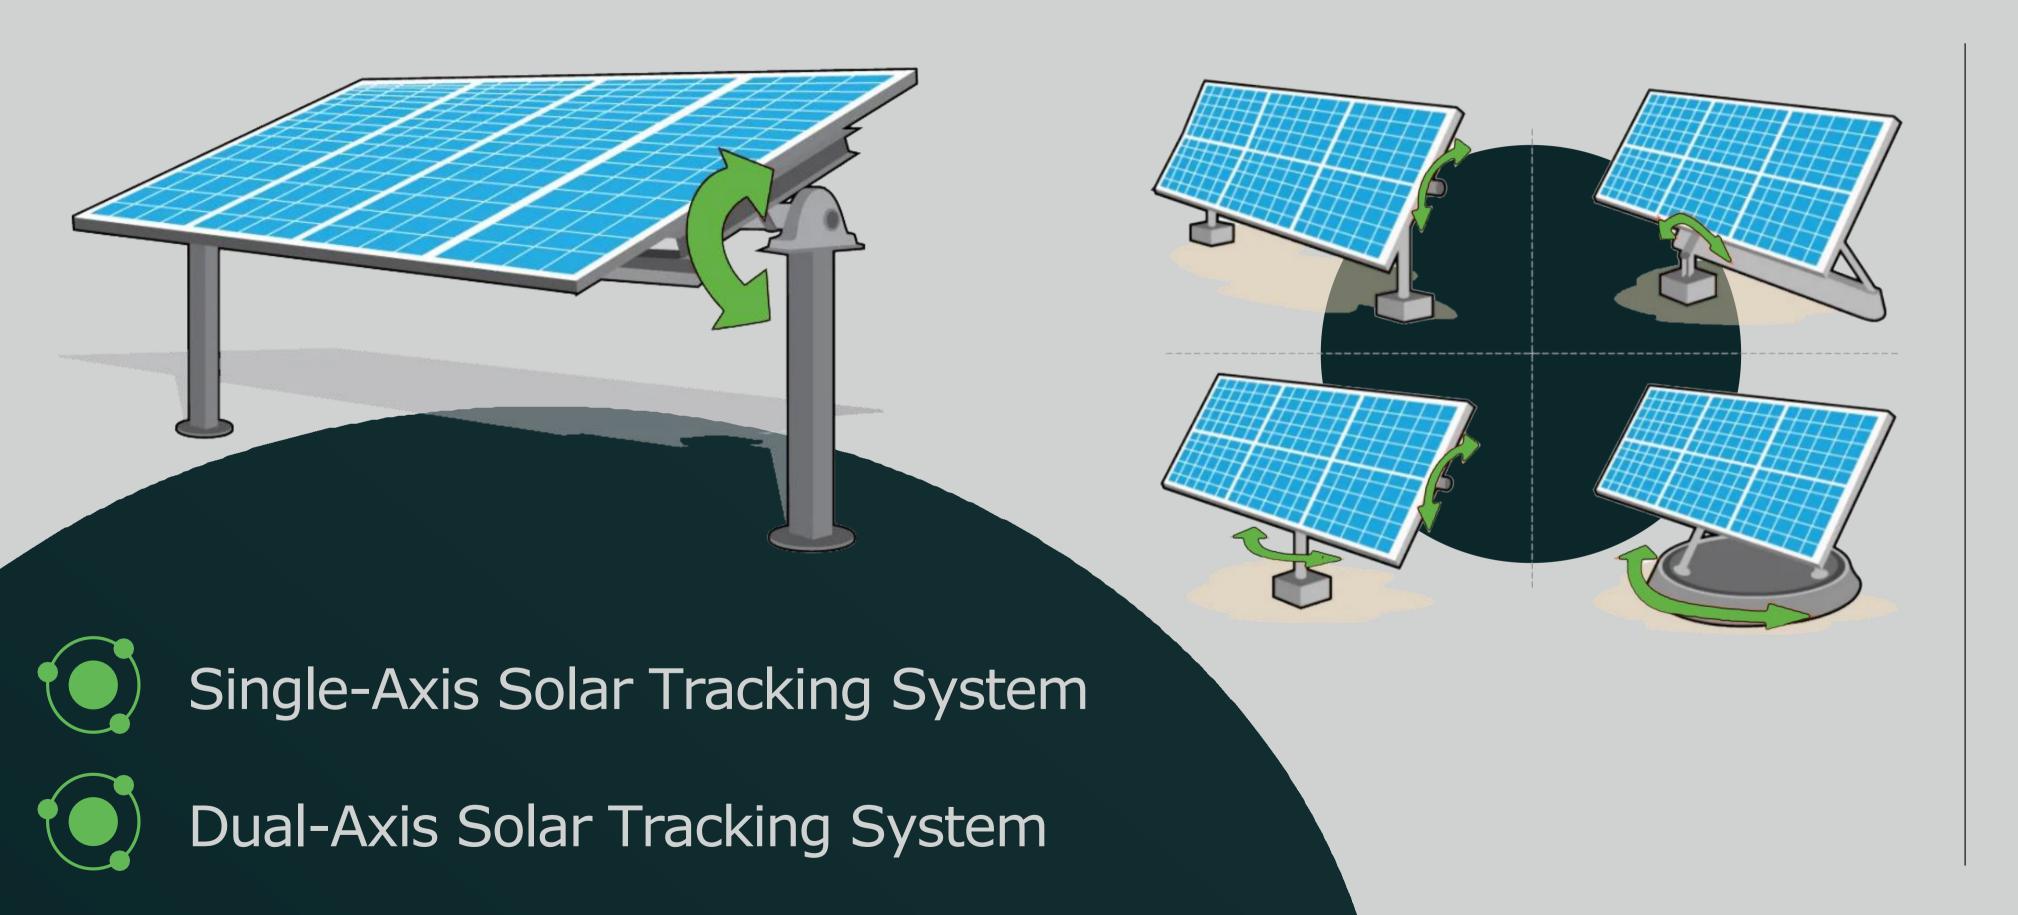

### Solar Tracking System

#### What is Solar Tracker?





### Solar Tracker Market

OXOTRACKER

\$6.94
Billion
2022

\$7.88
Billion
2023

\$19.6 Billion 2030 **CAGR 13.9%**2023-2030

2022 Tracker Installations Reached 46 GWAccording to NREL, the Lowest LCOE Achieved Through Tracker Investments

## Why Choose Trackers?





Higher Energy Production



Longer Production Duration



20% Increase In Production



## Why Choose Trackers?



Higher energy production



Longer production duration







#### Solar Tracking Algorithm (Backtracking)







Batıya doğru eğimli zemin üzerine kurulan sistem



Panel dizisi eğim açısının (β) 24 saat için değişimi (BT=1, 24 Mayıs)



Fast service & Easy Maintenance Why Oxotracker IEC

#### Certified with IEC 62817





Having assessed the report number: 70022-TR performe 75464RSE.001 performed by DEKRA based