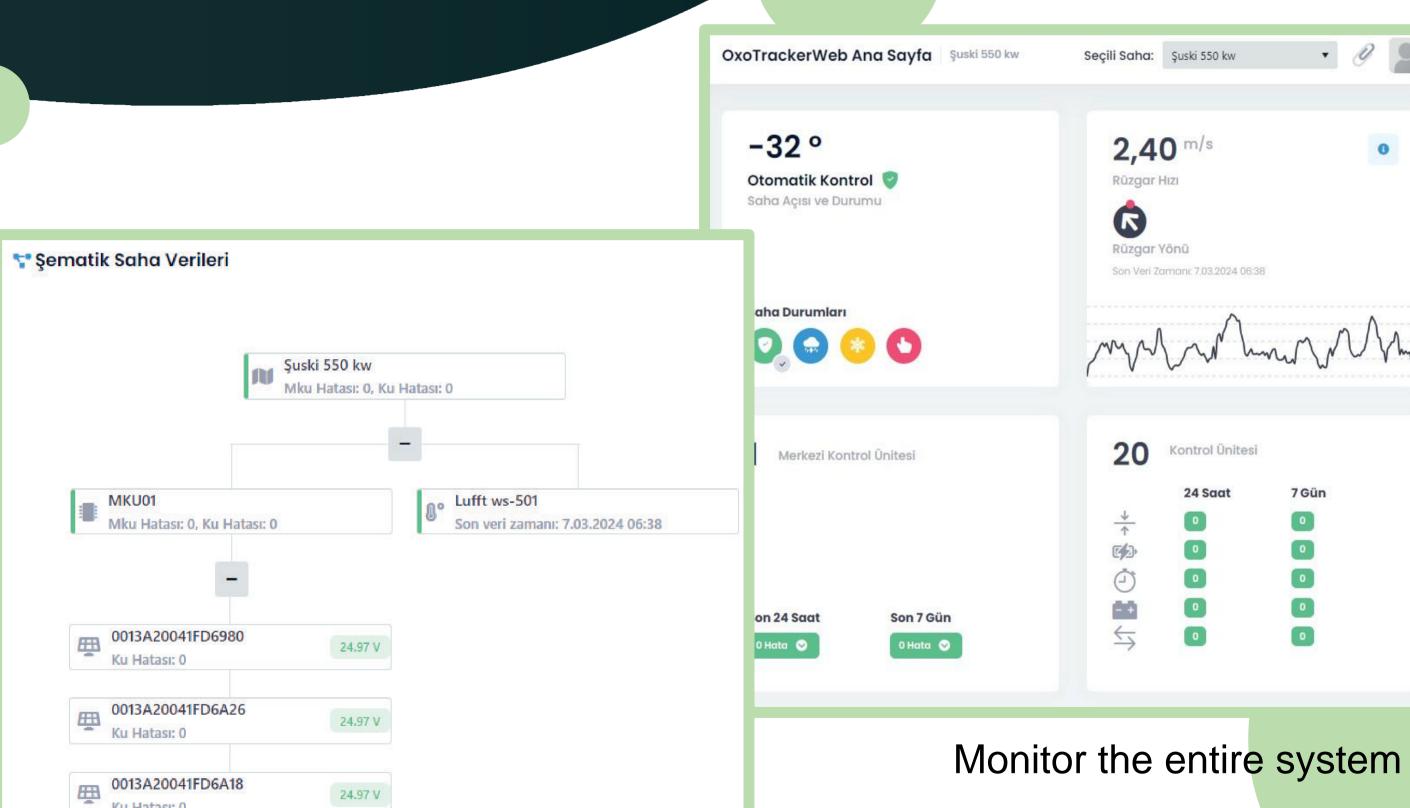

#### Online Monitoring

0013A20041FD6A2B

24.97 V

Wireless access to all stands via the Zigbee network

Monitor the entire system live with the online monitoring system and receive notifications before any faults occur