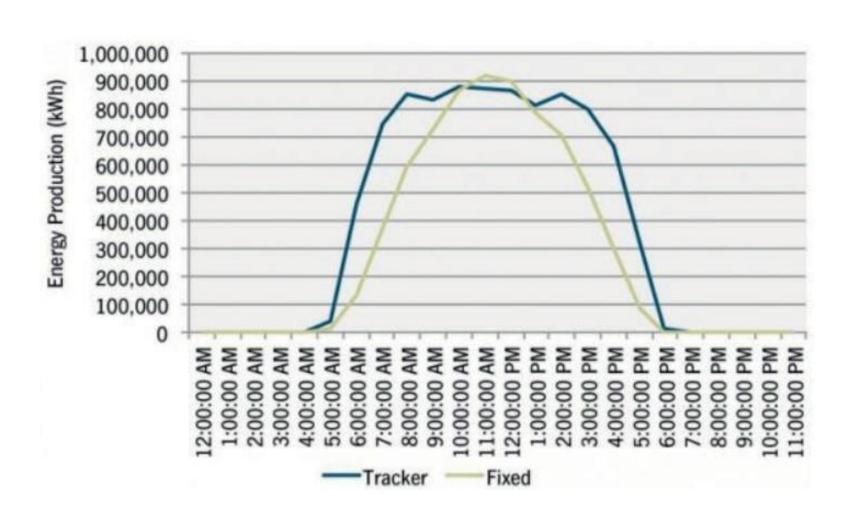

## Why Choose Trackers?

Higher Energy Production

Longer Production Duration

20% Increase In Production

## Why Choose Trackers?

Higher energy production

Longer production duration