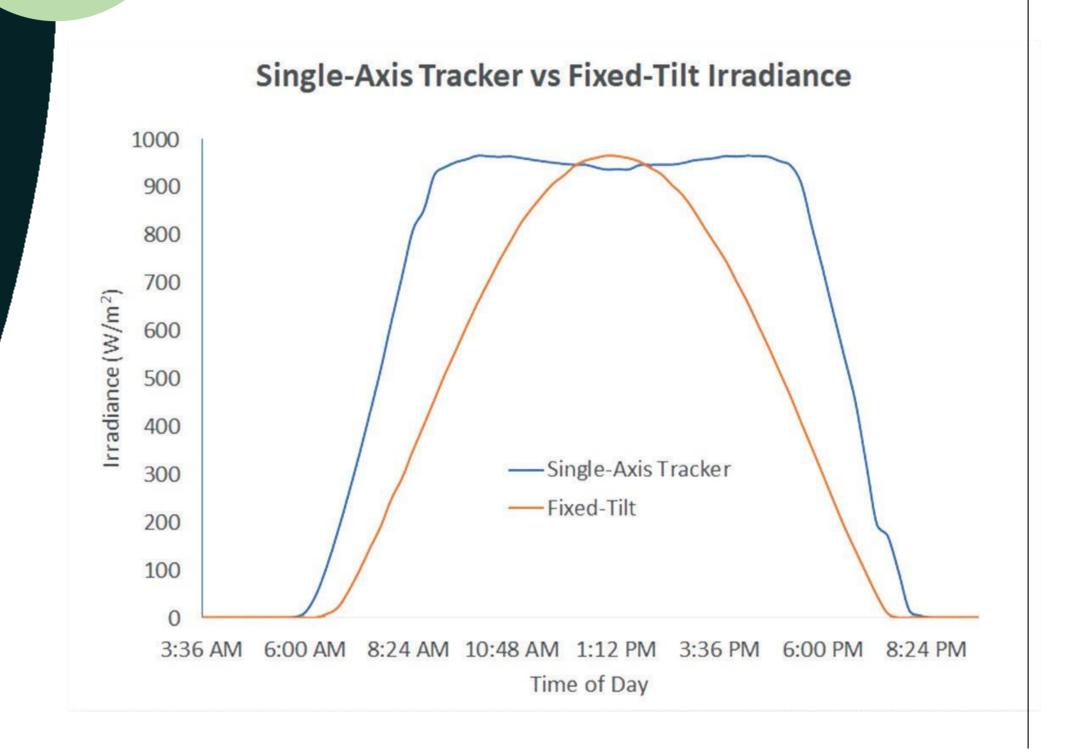

## Why Choose Trackers?

Higher Energy Production

Longer Production Duration

20% Increase In Production

## Why Choose Trackers?

Higher energy production

Longer production duration