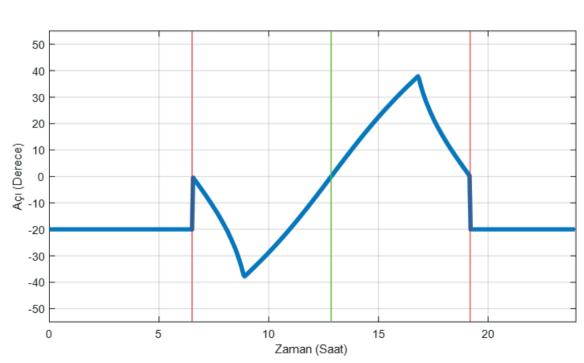

#### Solar Tracking Algorithm (Backtracking)

Batıya doğru eğimli zemin üzerine kurulan sistem

Panel dizisi eğim açısının (β) 24 saat için değişimi (BT=1, 24 Mayıs)

Fast service & Easy Maintenance Why Oxotracker IEC