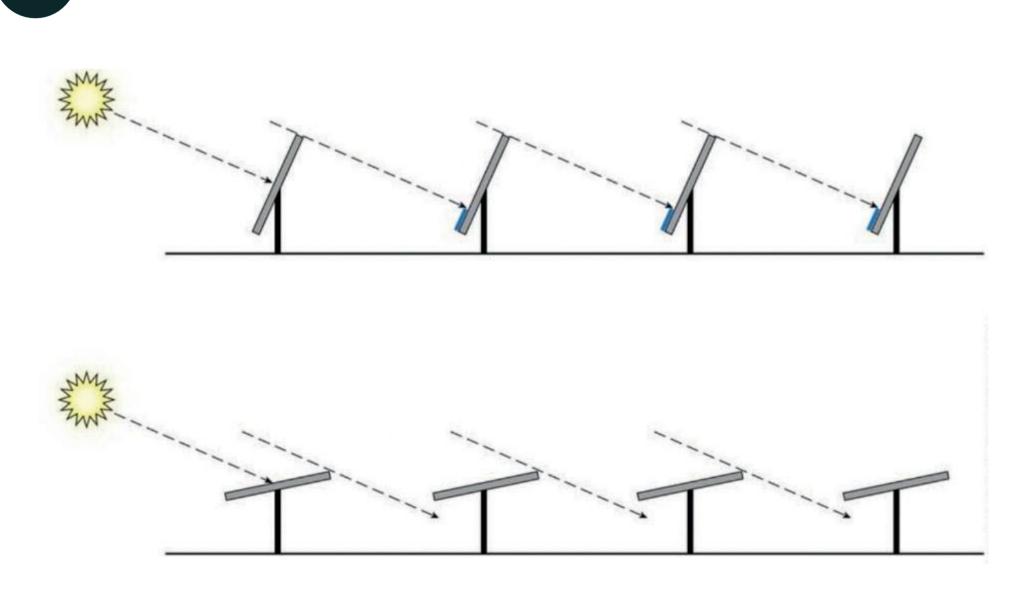

#### Solar Tracking Algorithm (Backtracking)

Batıya doğru eğimli zemin üzerine kurulan sistem

Panel dizisi eğim açısının (β) 24 saat için değişimi (BT=1, 24 Mayıs)

Fast service & Easy Maintenance Why Oxotracker IEC