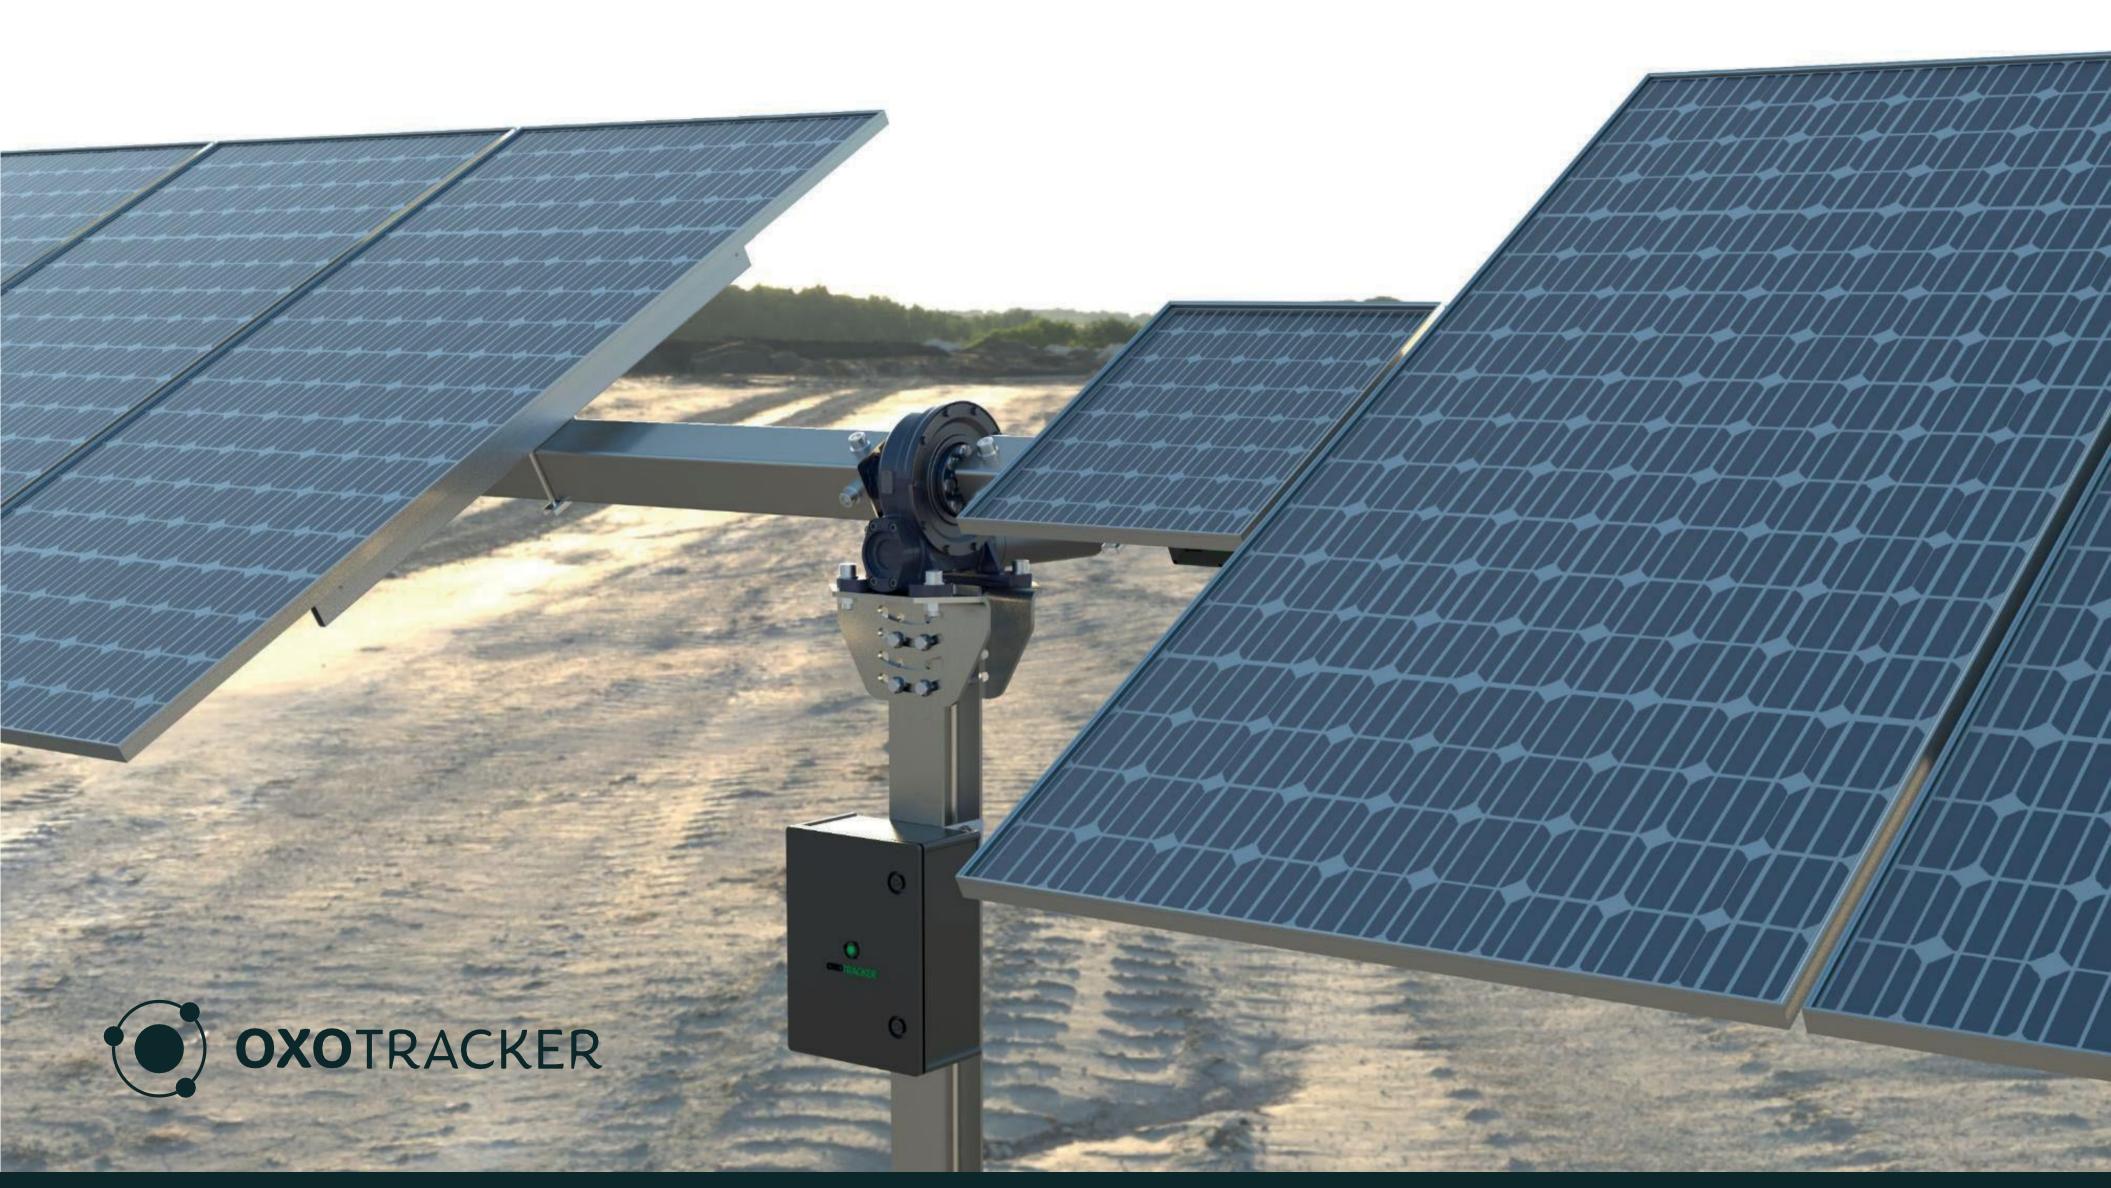

## Warranty & Maintenance



| Standard Warranty:                | Standard Maintenance:                                     |  |  |
|-----------------------------------|-----------------------------------------------------------|--|--|
| Steel Construction - 10 Years     | Annual Motor Lubrication                                  |  |  |
| Mechanical Moving Parts - 5 Years | Clamp-Free Technology for Reduced Torque Control          |  |  |
| Electronic Control Unit - 5 Years | Instant Fault Notifications with Online Monitoring System |  |  |
| Battery Power Unit - 3 Years      |                                                           |  |  |

## Warranty & Maintenance



We guarantee on-site/online support within 24/48 hours across Europe through our contracted service partners.







### Oxotracker continues to operate successfully in challenging terrain and climate conditions...







# Thamk You